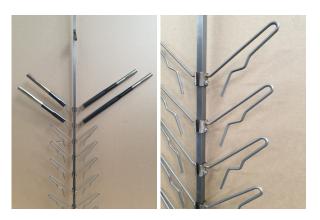

## Paint Jigs & Fixtures

We create bespoke paint jigs for holding parts ready to be e-coated, powder coated or any other type of coating you wish add to your units. We can make specific wires or fixtures to keep overspray and scratches down to a minimum. This allows a better quality finish to parts you need coating. These fixtures can be made as frames, detachable stems or crossbars, generally in mild steel or stainless steel.