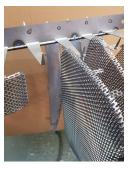

## Paint Jigs & Fixtures

We create bespoke paint jigs for holding parts ready to be e-coated, powder coated or any other type of coating you wish add to your units. We can make specific wires or fixtures to keep overspray and scratches down to a minimum. This allows a better quality finish to parts you need coating. These fixtures can be made as frames, detachable stems or crossbars, generally in mild steel or stainless steel.