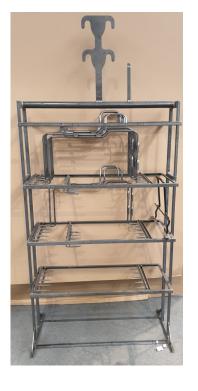

## Paint Jigs & Fixtures

We create bespoke paint jigs for holding parts ready to be e-coated, powder coated or any other type of coating you wish add to your units. We can make specific wires or fixtures to keep overspray and scratches down to a minimum. This allows a better quality finish to parts you need coating. These fixtures can be made as frames, detachable stems or crossbars, generally in mild steel or stainless steel.