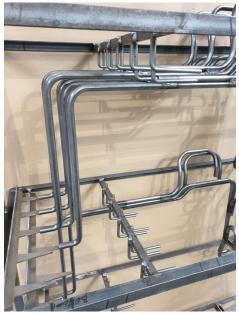

## Paint Jigs & Fixtures

We create bespoke paint jigs for holding parts ready to be e-coated, powder coated or any other type of coating you wish add to your units. We can make specific wires or fixtures to keep overspray and scratches down to a minimum. This allows a better quality finish to parts you need coating. These fixtures can be made as frames, detachable stems or crossbars, generally in mild steel or stainless steel.