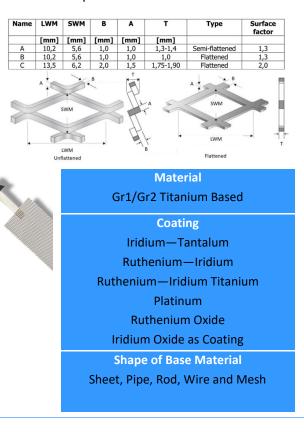

Anode bags, made from Polypropylene or Cotton, are also available, again, made to order.

**Commercially pure Tin** or **Lead** Anodes can be made to suit customer requirements.

Pure Titanium Mixed Metal Oxide (**MMO**) are made by coating a substrate, such as plate or expanded mesh, which we offer to suit our customers requirements.