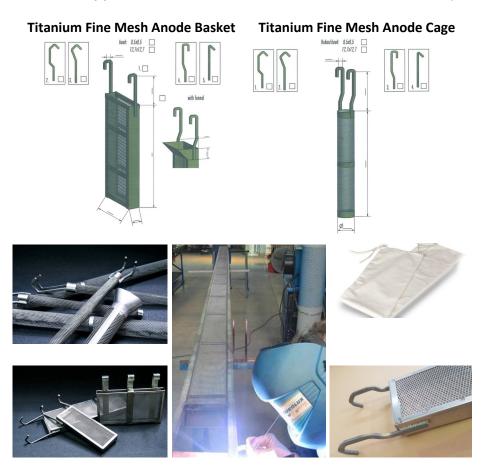

Anode Baskets can be made from **Titanium, Stainless Steel, Mild Steel, PVC Coated, Incoloy, Monel and Polypropylene.** Metal baskets have an all-welded construction ensuring good electrical conductivity and long life in normal plating applications. Available in a variety of lengths, widths & depths standard and non-standard sizes can be manufactured to your individual requirements.

Anode bags, made from Polypropylene or Cotton, are also available, again, made to order.

**Commercially pure Tin** or **Lead** Anodes can be made to suit customer requirements.

Pure Titanium Mixed Metal Oxide (**MMO**) are made by coating a substrate, such as plate or expanded mesh, which we offer to suit our customers requirements.