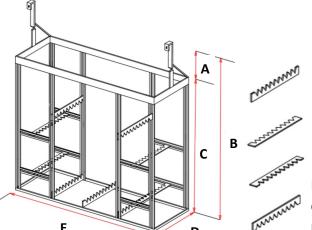

Standard M6 Red PCB Thumb

A = Hook Length

**B** = Overall Height

**C** = Working Height

**D** = Depth

**E** = Width

**Bespoke Contact Combs** designed to meet customer requirements.

**Electroplating Fixtures** 