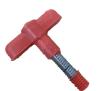

Standard M6 Red PCB Thumb

A = Hook Length

**B** = Overall Height

**C** = Working Height

**D** = Depth

**E** = Width

**Bespoke Contact Combs** designed to meet customer requirements.

**Electroplating Fixtures** 