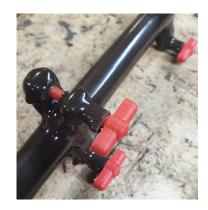

## Plating Jigs & Fixtures For PCB Industry

A comprehensive flexible answer to jigging printed circuit boards for wet process lines. We provide two basic stem designs to suit most applications and PCB process baskets adjusted to your specification. We also provide a fast and efficient modification, repair and recoat service. The PCB Stems can be made fully out of Stainless Steel or with a Copper Core. Both PCB Stems and Baskets can be coated in PVC or Halar.