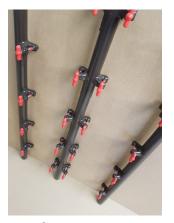

## Plating Jigs & Fixtures For PCB Industry

A comprehensive flexible answer to jigging printed circuit boards for wet process lines. We provide two basic stem designs to suit most applications and PCB process baskets adjusted to your specification. We also provide a fast and efficient modification, repair and recoat service. The PCB Stems can be made fully out of Stainless Steel or with a Copper Core. Both PCB Stems and Baskets can be coated in PVC or Halar.