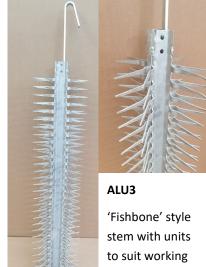

Grade 6082T6

**Electroplating Fixtures** 

**Electroplating Jigs** for PCB

**Paint Fixtures** 

**Standard Titanium Anodising Jigs** 

> **Titanium Jig** Accessories & **Fasteners**

**Clips & Cradles** 

**Bespoke Titanium Jigs** 

**Anodes** 

**Heaters** 

**Process Tanks** 

**Panels** 

**Coils** 



Stem Jig available as 2, 3, 4 or 5 pin option. Height and working depths to suit tanks





## ALU2

Stem Jig available as 2 or 3 prong and 2, 4 or 6 way options.



depth



## ALU4

Adjustable crossbar jig set complete with plastic blocks.



## ALU5

'Claw' jig design manufactured to meet customer requirements.

# Globemarket t/a **BEMCO**

Unit 101 - 102 Middlemore **Industrial Estate** Middlemore Road **Smethwick** Birmingham

Phone: 0121 236 5868

Email:

info@bemco.uk.com

Our range of **Aluminium Umbrella Jigs** for use in conjunction with the BSC1 or BSC2 Plastic Block. They are available in 18, 20 or 30 unit sizes

# ALU-U18



# ALU-U20



# ALU-U30