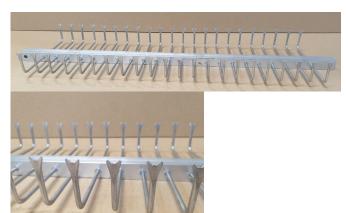

Grade 6082T6

**Electroplating Fixtures** 

**Electroplating Jigs** for PCB

**Paint Fixtures** 

**Standard Titanium Anodising Jigs** 

> **Titanium Jig** Accessories & **Fasteners**

**Clips & Cradles** 

**Bespoke Titanium Jigs** 

**Anodes** 

**Heaters** 

**Process Tanks** 

**Panels** 

**Coils** 



Stem Jig available as 2, 3, 4 or 5 pin option. Height and working depths to suit tanks





## ALU2

Stem Jig available as 2 or 3 prong and 2, 4 or 6 way options.



depth



## ALU4

Adjustable crossbar jig set complete with plastic blocks.



## ALU5

'Claw' jig design manufactured to meet customer requirements.

# Globemarket t/a **BEMCO**

Unit 101 - 102 Middlemore **Industrial Estate** Middlemore Road **Smethwick** Birmingham

Phone: 0121 236 5868

Email:

info@bemco.uk.com

Our range of **Aluminium Umbrella Jigs** for use in conjunction with the BSC1 or BSC2 Plastic Block. They are available in 18, 20 or 30 unit sizes

# ALU-U18



# ALU-U20



# ALU-U30