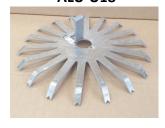

** Accessories & **Fasteners**

**Clips & Cradles** 

**Bespoke Titanium Jigs** 

**Anodes** 

**Heaters** 

**Process Tanks** 

**Panels** 

**Coils** 



Stem Jig available as 2, 3, 4 or 5 pin option. Height and working depths to suit tanks





## ALU2

Stem Jig available as 2 or 3 prong and 2, 4 or 6 way options.



depth



## ALU4

Adjustable crossbar jig set complete with plastic blocks.



## ALU5

'Claw' jig design manufactured to meet customer requirements.

# Globemarket t/a **BEMCO**

Unit 101 - 102 Middlemore **Industrial Estate** Middlemore Road **Smethwick** Birmingham

Phone: 0121 236 5868

Email:

info@bemco.uk.com

Our range of **Aluminium Umbrella Jigs** for use in conjunction with the BSC1 or BSC2 Plastic Block. They are available in 18, 20 or 30 unit sizes

# ALU-U18



# ALU-U20



# ALU-U30