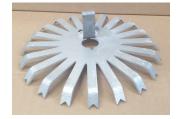

s & **Fasteners**

**Clips & Cradles** 

**Bespoke Titanium Jigs** 

**Anodes** 

**Heaters** 

**Process Tanks** 

**Panels** 

**Coils** 



Stem Jig available as 2, 3, 4 or 5 pin option. Height and working depths to suit tanks





## ALU2

Stem Jig available as 2 or 3 prong and 2, 4 or 6 way options.



depth



## ALU4

Adjustable crossbar jig set complete with plastic blocks.



## ALU5

'Claw' jig design manufactured to meet customer requirements.

# Globemarket t/a **BEMCO**

Unit 101 - 102 Middlemore **Industrial Estate** Middlemore Road **Smethwick** Birmingham

Phone: 0121 236 5868

Email:

info@bemco.uk.com

Our range of **Aluminium Umbrella Jigs** for use in conjunction with the BSC1 or BSC2 Plastic Block. They are available in 18, 20 or 30 unit sizes

# ALU-U18



# ALU-U20



# ALU-U30