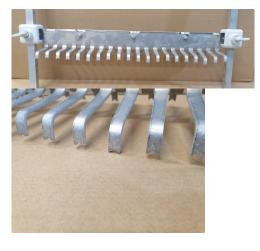

# Globemarket t/a **BEMCO**

Unit 101 - 102 Middlemore **Industrial Estate** Middlemore Road **Smethwick** Birmingham

Phone: 0121 236 5868

Email:

info@bemco.uk.com

Our range of **Aluminium Umbrella Jigs** for use in conjunction with the BSC1 or BSC2 Plastic Block. They are available in 18, 20 or 30 unit sizes