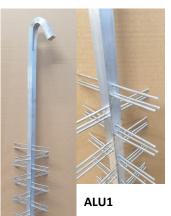

**Anodes** 

**Heaters** 

**Process Tanks** 

**Panels** 

**Coils** 

Stem Jig available as 2, 3, 4 or 5 pin option. Height and working depths to suit tanks